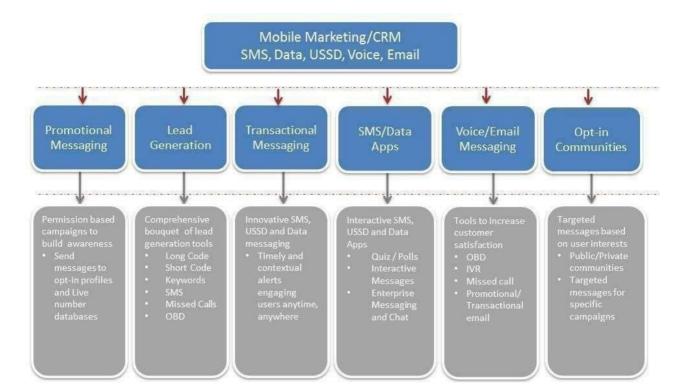

e) | Total Cost(Rs) |
|------|---------------|--------------------|----------------|
| SMS  | 1 Lac         | 13.5paisa          | Rs.15,930/-    |

Note : Remaining SMS credits will be carried forward to next year but you have to recharge with 10k SMS.

# Our offices:

**Mumbai** Office Address:

101 Silver Metropolis,

Western Express Highway,

Goregaon (E), Mumbai – 400063 New Delhi Office Address: 1st floor, 133-A, Lane 1

Westend Marg, Saidulajab, Behind Saket Metro Station

(Saidulajab exit), New Delhi – 110030 Bangalore Office Address: "Subhasri Building"

nd #396/85,2 floor, Above Mast Kalandar, th

11 Main Road 3rd Block, Jayanagar Bangalore -560011 Chennai Office Address: G2-A,

Eldorado Building, No112/29,Nungam-

bakkam high road, Chennai – 600034



#### Mobile Marketing/CRM



## **Key Differentiators for Corporate Solutions**





#### **Key Customers**