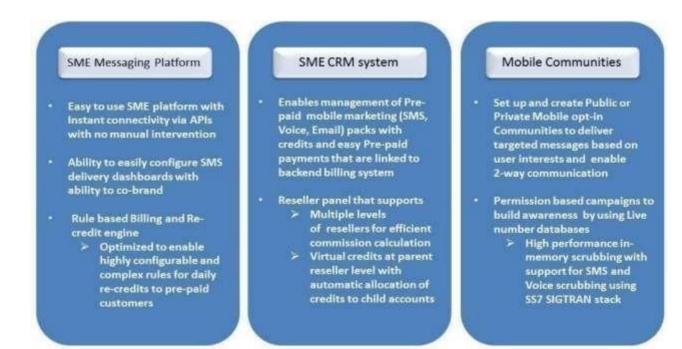

------------|----------------|
| SMS  | 1 Lac         | 13.5paisa          | Rs.15,930/-    |

Note : Remaining SMS credits will be carried forward to next year but you have to recharge with 10k SMS.

# Our offices:

**Mumbai** Office Address:

101 Silver Metropolis,

Western Express Highway,

Goregaon (E), Mumbai – 400063 New Delhi Office Address: 1st floor, 133-A, Lane 1

Westend Marg, Saidulajab, Behind Saket Metro Station

(Saidulajab exit), New Delhi – 110030 Bangalore Office Address: "Subhasri Building"

nd #396/85,2 floor, Above Mast Kalandar, th

11 Main Road 3rd Block, Jayanagar Bangalore -560011 Chennai Office Address: G2-A,

Eldorado Building, No112/29,Nungam-

bakkam high road, Chennai – 600034



#### Mobile Marketing/CRM



## **Key Differentiators for Corporate Solutions**





#### **Key Customers**